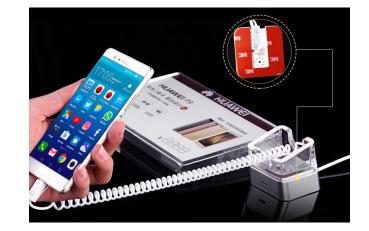

### **RECHI Retail Security & Display Solution For Apple Store**

**Retail Security Display for iPhone** 

**Security System for iPhone** 

**RECHI R**etail **S**ystem **S**olutions **L**imited Web:www.rechiretail.com

**RECHI Retail Security & Display Solution For Huawei 3.0 Experience Store** 

**Retail Security Display for Huawei** 

Security System for Huawei

**RECHI R**etail **S**ystem **S**olutions **L**imited Web:www.rechiretail.com